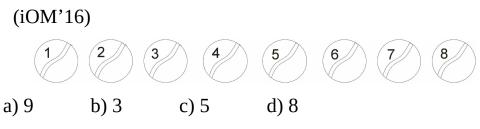

159. If one more ball is added to the left of Ball 8 then how many balls are there to the right of Ball 6?

160. If 'school' means 'college', 'college' means 'cinema theatre', 'cinema theatre' means 'hospital' and 'hospital' means 'hotel', then where will you go to watch movies?