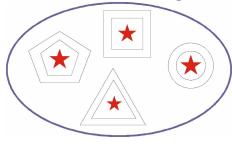

- a) 879
- b) 789
- c) 978
- d) 798

164. Which of the following belongs to the given group?