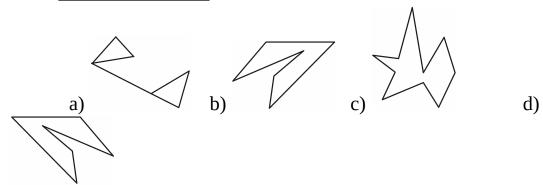

225. Select the figure from the options which is exactly embedded in the given figure.

226. Look at the numbers in this box.

(NSTSE'14)

Which of the following is true of the given numbers?

- a) They are all greater than 500. and 1000.
- b) They are all between 100
- c) They are all less than 900.
- d) They are all less than 950.
- 227. Find the meaningful combination of numbers so that letters can be arranged accordingly to form a meaningful word.