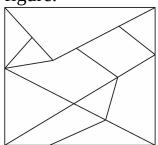

225. Select the figure from the options which is exactly embedded in the given figure.

226. Look at the numbers in this box.

(NSTSE'14)

Which of the following is true of the given numbers?

- a) They are all greater than 500. and 1000.
- b) They are all between 100
- c) They are all less than 900.
- d) They are all less than 950.
- 227. Find the meaningful combination of numbers so that letters can be arranged accordingly to form a meaningful word.